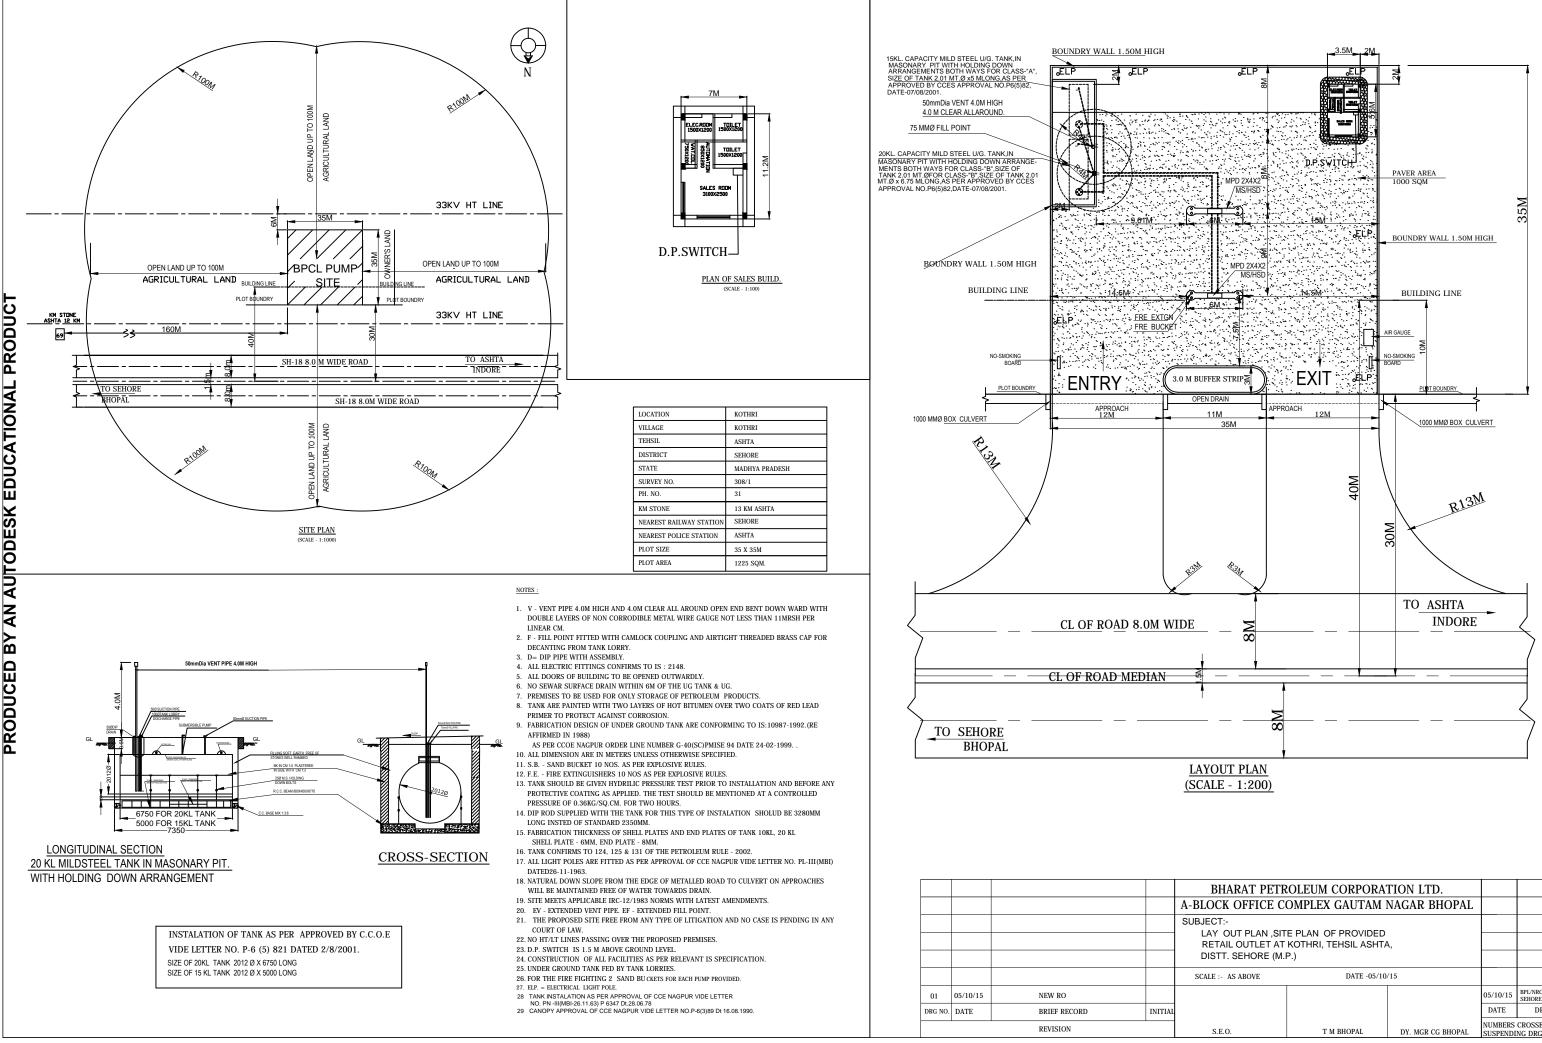

## PRODUCED BY AN AUTODESK EDUCATIONAL PRODUCT

|                                                                                                                  |                               |                     | -                                          |                          |
|------------------------------------------------------------------------------------------------------------------|-------------------------------|---------------------|--------------------------------------------|--------------------------|
| BHARAT PETROLEUM CORPORATION LTD.                                                                                |                               |                     |                                            |                          |
| LOCK OFFICE COMPLEX GAUTAM NAGAR BHOPAL                                                                          |                               |                     |                                            |                          |
| IJECT:-<br>LAY OUT PLAN ,SITE PLAN OF PROVIDED<br>RETAIL OUTLET AT KOTHRI, TEHSIL ASHTA,<br>DISTT. SEHORE (M.P.) |                               |                     |                                            |                          |
| CALE :- AS ABOVE                                                                                                 | LE :- AS ABOVE DATE -05/10/15 |                     |                                            |                          |
|                                                                                                                  |                               |                     | 05/10/15                                   | BPL/NRO/KOTHRI<br>SEHORE |
|                                                                                                                  |                               |                     | DATE                                       | DRG. NO                  |
| S.E.O.                                                                                                           | T M BHOPAL                    | DY. MGR CG BHOPAL   | NUMBERS CROSSED OUT ARE<br>SUSPENDING DRG. |                          |
|                                                                                                                  |                               | DTI MUN CU DIIOTTIL | SUSPENDI                                   | NG DIG.                  |