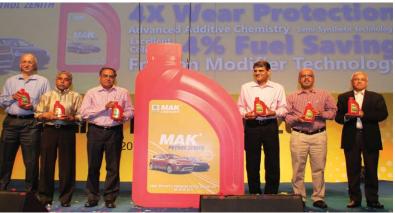

## Launch of MAK 4T Scootech NXT and MAK Petrol Zenith

MAK launched two new premium grades at the recent All India Lubes Meet at Hyderabad on 19th & 20th June 2015. The launch of MAK 4T Scootech NXT (for gearless scooters) and MAK Petrol Zenith (for crossovers and passenger cars) was done in an innovative way involving illusionist - Clifford, and unveiled by our C&MD, Mr. S. Varadarajan, Director (M), Mr. K.K. Gupta, Director (R), Mr. B.K. Datta, Director (F), Mr. P. Balasubramanian, CVO Mr. Manoj Pant and ED(Lubes) Mr. K.P.Chandy.

MAK 4T Scootech NXT, another premium offering from the NXT stable, is a semi-synthetic product designed to offer ultimate protection and performance reliability required for latest generation gearless scooters of various engine capacities and meets API SL & JASO MB requirements, with a viscometry of 10W-30. It has a special cap with spout, which enables easy pouring.

MAK Petrol Zenith is a premium semi-synthetic petrol engine oil, proven for 4% savings in fuel economy, and 4X better wear protection as compared to API SN industry standards. This grade meets API SN, SAE 5W-30 specifications.

Every quest is on to make MAK the customer's first choice of lubricant. With continuous product unveilings that address every customer's and vehicle's need, MAK continues to introduce new and innovative products to create value to the customer in the highly competitive lubricants market, to build relationships and ensure loyalty to the brand.