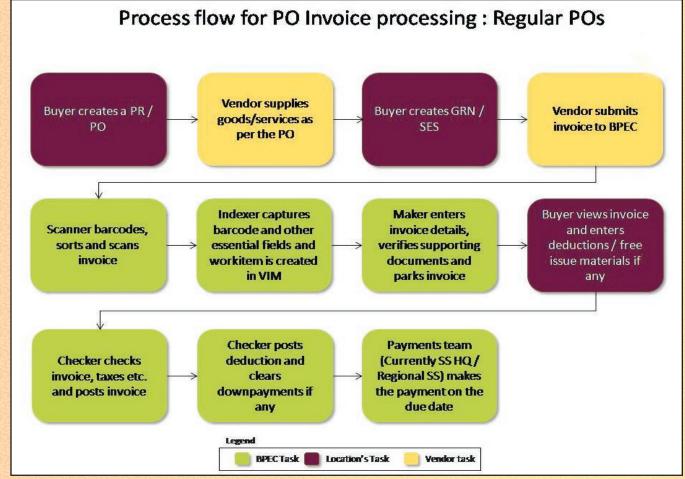

Process flow for Non-PO (statutory and utility) invoice processing Buyer stores the demand note / invoice request nvoice and attaches locally Maker enters BPEC receives the invoice details, Checker checks request and a nager approves the form erifies supporting invoice, taxes etc. vorkitem is created and posts invoice in VIM parks invoice Payments team Regional SS) makes the payment on the due date BPECTask Location's Task