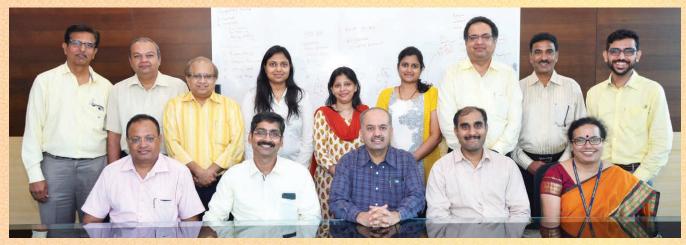

Seated left to right: Partha Mukherjee, Service Desk, Kalyanaraman Jagannathan, Capgemini Project Manager, Prabhu Venkatesh, Head BPEC, S. Radhakrishnan, Project Head & Savithri Biju, Invoice Processing Manager. Standing left to right: Nirmal Mulchandani, Team Lead Allied Process, Rajesh Gupta, Team Lead Invoice Processing, Sanjay Shinde, Team Lead Invoice Processing, Barkha Agarwal, Audit & Recovery, Fatima Mazahir, Project Team Member, Priyanka Maheshwari, Tax Expert, Manoj Dighe, Team Lead Document Management, Vijay Sawant, Team Lead Invoice Processing & Vatsal Thakar, Project Team Member.