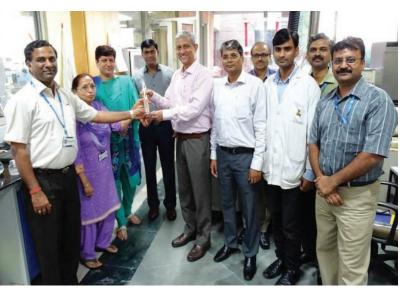

Seated left to right: Partha Mukherjee, Service Desk, Kalyanaraman Jagannathan, Capgemini Project Manager, Prabhu Venkatesh, Head BPEC, S. Radhakrishnan, Project Head & Savithri Biju, Invoice Processing Manager. Standing left to right: Nirmal Mulchandani, Team Lead Allied Process, Rajesh Gupta, Team Lead Invoice Processing, Sanjay Shinde, Team Lead Invoice Processing, Barkha Agarwal, Audit & Recovery, Fatima Mazahir, Project Team Member, Priyanka Maheshwari, Tax Expert, Manoj Dighe, Team Lead Document Management, Vijay Sawant, Team Lead Invoice Processing & Vatsal Thakar, Project Team Member.